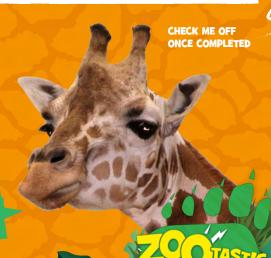

GIRAFFE SNEAK PEEKS\*

IOAM TO 2PM

MONKEY WALKTHROUGH IO:30AM TO I2PM AND

12:30PM TO 14:30PM

CHILDREN'S ZOO IOAM TO 3PM

ZOOTASTIC TRAIL ALL DAY

\*PLEASE BE AWARE THAT ACCESS TO GIRAFFE SNEAK PEEKS IS VIA A STEEP. GRAVEL PATHWAY. PLEASE TAKE CARE WHEN VISITING.